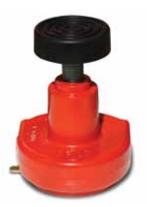

## EXTENSION PAD – EP10

Specifically designed as an easy to use accessory for Molnar Two Post Hoists, the EP10 Extension Pad provides valuable extra clearance for vehicles with high or awkward pick-up points such as four-wheel-drives or vans. Easy to use, adjust and remove, this accessory instantly extends the range of your hoist.

The **EP10** suits any Molnar Two Post Hoist with the standard (140 mm) pick-up pads and is a safe and easy way of extending the working range of your hoist.

Each unit slides easily over existing pick-up pads, automatically locking into place for optimum security with quick release for easy removal. Once in place, the vehicle's running boards and body are clear and protected to ensure a safer lift.