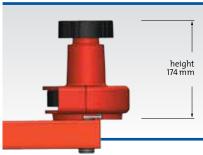

The **EP10** suits any Molnar Two Post Hoist with the standard (140 mm) pick-up pads and is a safe and easy way of extending the working range of your hoist.

Each unit slides easily over existing pick-up pads, automatically locking into place for optimum security with quick release for easy removal. Once in place, the vehicle's running boards and body are clear and protected to ensure a safer lift.

Made from cast steel and powder coated for a durable finish, the EP10 uses Molnar vulcanised rubber pick-up pads provide superior grip, strength and lifespan.

As the policy of Molnar Hoists is one of continuous improvement, the manufacturer reserves the right to change specifications without notice.