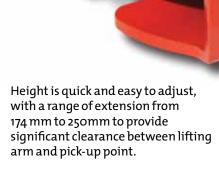

## EXTENSION PAD – EP10

Specifically designed as an easy to use accessory for Molnar Two Post Hoists, the EP10 Extension Pad provides valuable extra clearance for vehicles with high or awkward pick-up points such as four-wheel-drives or vans. Easy to use, adjust and remove, this accessory instantly extends the range of your hoist.