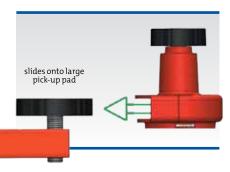

The **EP10** suits any Molnar Two Post Hoist with the standard (140 mm) pick-up pads and is a safe and easy way of extending the working range of your hoist.

Each unit slides easily over existing pick-up pads, automatically locking into place for optimum security with quick release for easy removal. Once in place, the vehicle's running boards and body are clear and protected to ensure a safer lift.