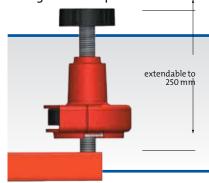

## EXTENSION PAD – EP10

Specifically designed as an easy to use accessory for Molnar Two Post Hoists, the EP10 Extension Pad provides valuable extra clearance for vehicles with high or awkward pick-up points such as four-wheel-drives or vans. Easy to use, adjust and remove, this accessory instantly extends the range of your hoist.