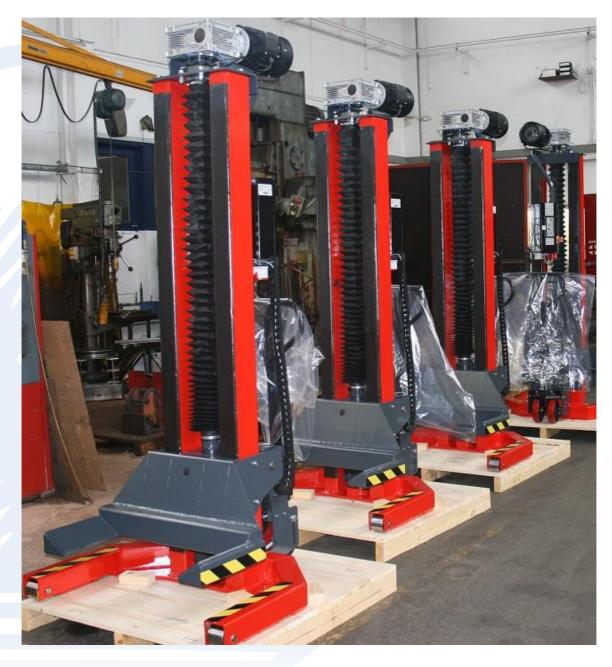

## **NEW MOLNAR Mobile columns**

# **SM 75S**

- Motor protection on each column
- Main switch stop on each column

## 7500 kg/Column

- Electro mechanical
- Up to 8 Columns
- Lifting and lowering speed 0,63 m/min Electric motor 3 kW, 400 V 3 phase, 50 Hz
- Fixed forks for wheel sizes 800-1130mm
- Wheel adaptors for smaller wheels available
- Control voltage 24 V DC
- Motor protection IP54
- Noise level less than 70 db(A)