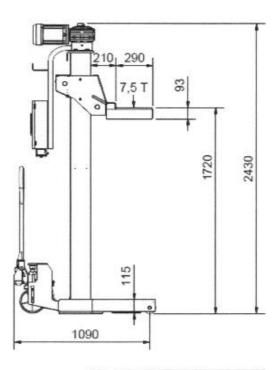

## **PRODUCT INFO 27th of December 2017**



## **NEW MOLNAR Mobile columns**

# **SM 75S**





- Motor protection on each column
- Main switch stop on each column

#### 11. DIMENSION SKETCH





## Capacity

## 7500 kg/Column

- Electro mechanical
- Up to 8 Columns
- Lifting and lowering speed 0,63 m/min Electric motor 3 kW, 400 V 3 phase, 50 Hz
- Fixed forks for wheel sizes 800-1130mm
- Wheel adaptors for smaller wheels available
- Control voltage 24 V DC
- Motor protection IP54
- Noise level less than 70 db(A)



### Safety features:

- Automatic synchronization during the whole lifting and lowering
- Safery supervision of synchronization and all operating functions
- Safety against locking of load pick-up carriage
  Control lamps for "operation mode", "ready", "synchronization"
  Control lamps for "Single", "Group" and "Auto" operation
- Lockable main switch



**AVAILABLE IN ADELAIDE WAREHOUSE APRIL 2018** (Made in Denmark)