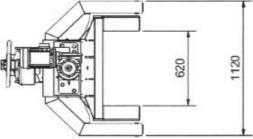

## **PRODUCT INFO 27th of December 2017**



## **NEW MOLNAR Mobile columns**

# **SM 75S**





- Motor protection on each column
- Main switch stop on each column

#### 11. DIMENSION SKETCH





## Capacity

## 7500 kg/Column

- Electro mechanical
- Up to 8 Columns
- Lifting and lowering speed 0,63 m/min Electric motor 3 kW, 400 V 3 phase, 50 Hz
- Fixed forks for wheel sizes 800-1130mm
- Wheel adaptors for smaller wheels available
- Control voltage 24 V DC
- Motor protection IP54
- Noise level less than 70 db(A)



### Safety features:

- Automatic synchronization during the whole lifting and lowering
- Safery supervision of synchronization and all operating functions
- Safety against locking of load pick-up carriage
  Control lamps for "operation mode", "ready", "synchronization"
  Control lamps for "Single", "Group" and "Auto" operation
- Lockable main switch



**AVAILABLE IN ADELAIDE WAREHOUSE APRIL 2018** (Made in Denmark)