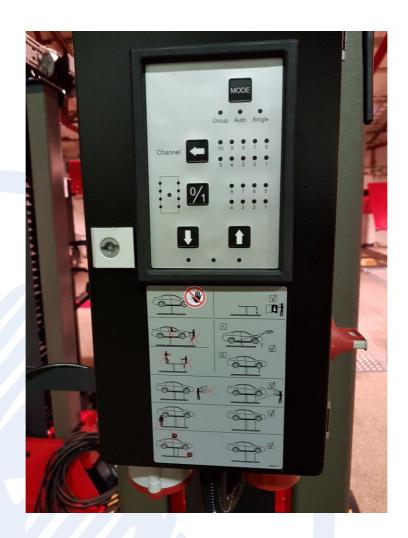

### Safety features:

- Automatic synchronization during the whole lifting and lowering
- Safery supervision of synchronization and all operating functions
- Safety against locking of load pick-up carriage
  Control lamps for "operation mode", "ready", "synchronization"
  Control lamps for "Single", "Group" and "Auto" operation
- Lockable main switch