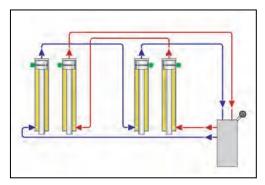

## Hyperflow® Features

- Less components
- Reduced setup, service and repair time
- Air Bleed and Calibration is performed automatically during normal operation.

When the lift is raised to its maximum height, the cylinders are at their maximum stroke. The cylinder design allows for oil transfer through the cylinders and back to tank without allowing the lift to lower, even with load.

This oil transfer process not only flushes air out of the system it also calibrates the cylinders.