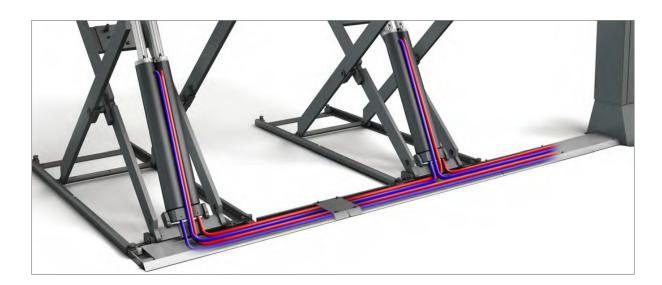

## Hyperflow® Features

- Less components
- Reduced setup, service and repair time
- Air Bleed and Calibration is performed automatically during normal operation.

When the lift is raised to its maximum height, the cylinders are at their maximum stroke. The cylinder design allows for oil transfer through the cylinders and back to tank without allowing the lift to lower, even with load.

This oil transfer process not only flushes air out of the system it also calibrates the cylinders.