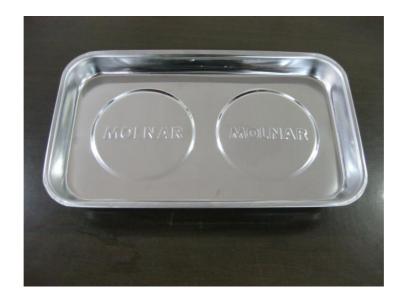

## **Molnar Magnetic Tool Tray**

The rectangular Molnar Magnetic Stainless-Steel Storage Tray has 2 strong inbuilt magnets making it ideal for portable storage of bolts, nuts, screws and tools. Can be attached to metal surfaces such as hoists, work benches etc. as a convenient, movable storage option.

## **Molnar Magnetic Tool Tray**

| Model Name      | Molnar Tool Tray                   |
|-----------------|------------------------------------|
| Part Number     | SM-TOOL TRAY                       |
| Dimensions (mm) | W:140 L:240 H:35 (Tray depth 20mm) |
| Material        | Stainless Steel                    |