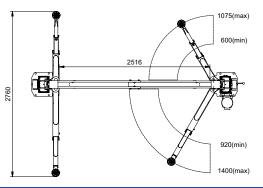

## Technical Specifications

| Lifting Capacity                | 4,000 kg                      |
|---------------------------------|-------------------------------|
| Lifting Time                    | 50 seconds approximately      |
| Lowering Time                   | 40 seconds approximately      |
| Minimum Height                  | 95 mm – 140 mm                |
| Maximum Height                  | 1,895 mm – 1,940 mm           |
| Front Minimum Arm Length        | 600 mm                        |
| Front Maximum Arm Length        | 1,075 mm                      |
| Rear Minimum Arm Length         | 920 mm                        |
| Rear Maximum Arm Length         | 1,400 mm                      |
| Motor Size                      | 2.2 kW/10A (single phase 20A) |
| Power Requirements              | Single or Three Phase + Earth |
| Operation                       | Electro-Hydraulic             |
| Floor requirements              | 125mm/25 MPA                  |
| Minimum Ceiling Height Required | 3,800 mm                      |