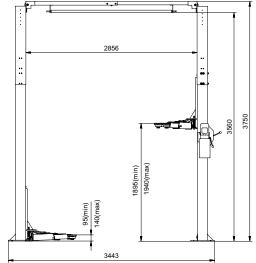

## Technical Specifications

| Lifting Capacity                | 4,000 kg                      |
|---------------------------------|-------------------------------|
| Lifting Time                    | 50 seconds approximately      |
| Lowering Time                   | 40 seconds approximately      |
| Minimum Height                  | 95 mm – 140 mm                |
| Maximum Height                  | 1,895 mm – 1,940 mm           |
| Front Minimum Arm Length        | 600 mm                        |
| Front Maximum Arm Length        | 1,075 mm                      |
| Rear Minimum Arm Length         | 920 mm                        |
| Rear Maximum Arm Length         | 1,400 mm                      |
| Motor Size                      | 2.2 kW/10A (single phase 20A) |
| Power Requirements              | Single or Three Phase + Earth |
| Operation                       | Electro-Hydraulic             |
| Floor requirements              | 125mm/25 MPA                  |
| Minimum Ceiling Height Required | 3,800 mm                      |