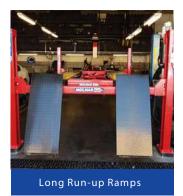

#### PLATFORMS / RAMPS

- Platforms suited to Micro 3000 MOLNAR Jacking Beam
- Long run up ramps for easy vehicle approach
- > 600 mm wide platforms
- > Platform length of 5445 mm