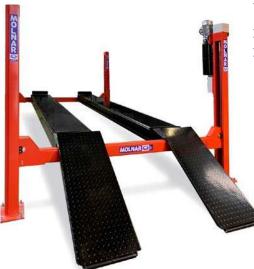

SM460-S

Electro-Hydraulic Four Post Service Hoist – 6 Tonne Capacity

The MOLNAR SM460-S is a 6 tonne electro-hydraulic four post vehicle hoist, ideally suited to servicing for industrial or commercial workshops.

With long run up ramps this product is ideally suited for passenger cars to light commercial vehicles.

The product has been designed to optimise operator access and workshop space, making it one of the most versatile four post hoist on the market.

#### PLATFORMS / RAMPS

- Platforms suited to Micro 3000 MOLNAR Jacking Beam
- Long run up ramps for easy vehicle approach
- > 600 mm wide platforms
- > Platform length of 5445 mm