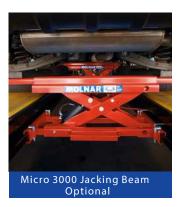

#### **Accessories**

- > Installation kit oil and bolts
- Micro 3000 3 Tonne air-hydraulic Jacking Beam