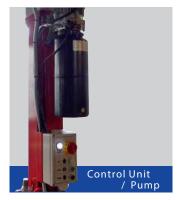

### Posts

- > Integrated eccentric brake system
- Large diameter pulleys
- Motor and control unit located on rear right post
- > Push button control unit
- > Emergency stop and lowering valve
- > Hydraulic cylinder under right platform