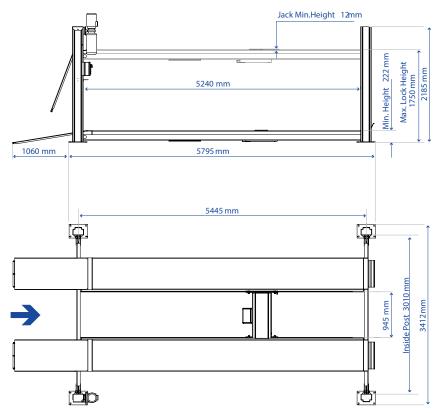

#### PLATFORMS / RAMPS

- Platforms suited to Micro 3000 MOLNAR Jacking Beam
- Long run up ramps for easy vehicle approach
- > 600 mm wide platforms
- > Platform length of 5445 mm

# **Application**

Check-in

Testing

Repair and maintenance

| Technical Data | Lifting capacity                         | 6000 kg                                            |
|----------------|------------------------------------------|----------------------------------------------------|
|                | Max lock height                          | 1750mm                                             |
|                | Lifting / lowering time                  | 55 seconds / 30 seconds                            |
|                | Pump unit                                | 3 kW Motor                                         |
|                | Voltage                                  | 3 Phase + Earth 415V 50Hz<br>Optional single phase |
| Platforms      | Total length                             | 6855 mm                                            |
|                | Platform length                          | 5445 mm                                            |
|                | Wheel base                               | Variable                                           |
|                | Platform width                           | 600 mm                                             |
|                | Distance between platforms               | 945 mm                                             |
|                | Minimum height                           | 222 mm                                             |
|                | Width between posts                      | 3010 mm                                            |
|                | Total width<br>(outer edges base plates) | 3412mm                                             |