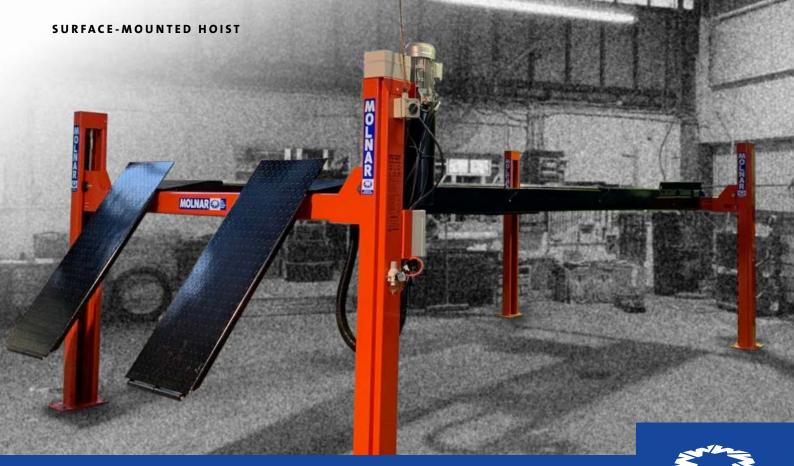

SM460-S

Electro-Hydraulic Four Post Service Hoist – 6 Tonne Capacity

The MOLNAR SM460-S is a 6 tonne electro-hydraulic four post vehicle hoist, ideally suited to servicing for industrial or commercial workshops.

With long run up ramps this product is ideally suited for passenger cars to light commercial vehicles.

The product has been designed to optimise operator access and workshop space, making it one of the most versatile four post hoist on the market.

### Posts

- > Integrated eccentric brake system
- Large diameter pulleys
- Motor and control unit located on rear right post
- > Push button control unit
- > Emergency stop and lowering valve
- > Hydraulic cylinder under right platform

#### PLATFORMS / RAMPS

- Platforms suited to Micro 3000 MOLNAR Jacking Beam
- Long run up ramps for easy vehicle approach
- > 600 mm wide platforms
- > Platform length of 5445 mm