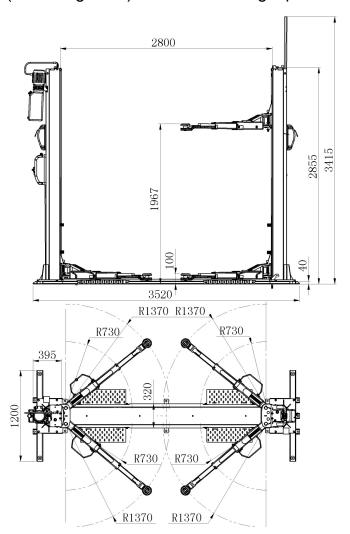

## **TECHNICAL SPECIFICATION**

| Lifting capacity       | 4000kg                    | Electrical Supply      | 220/240 Volt 20a Isola | ator (1 Phase) |
|------------------------|---------------------------|------------------------|------------------------|----------------|
| Lifting time           | 40 seconds                |                        |                        |                |
| Minimum height         | 100mm                     | Packaged Dimensions    | 2870 x 842 x 510mm     |                |
| Lifting Height         | 1967mm                    |                        |                        |                |
| Distance between posts | 2800mm                    | <b>Optional Extras</b> |                        |                |
| Overall width of lift  | 3520mm                    | Pad Extension Kit      | 80mm + 150mm           |                |
| Front arms (3 stage)   | 730mm - 1370mm            |                        |                        |                |
| Rear arms (3 stage)    | 730mm - 1370mm            |                        |                        |                |
| Warranty               | 12 months parts & labour* |                        |                        |                |