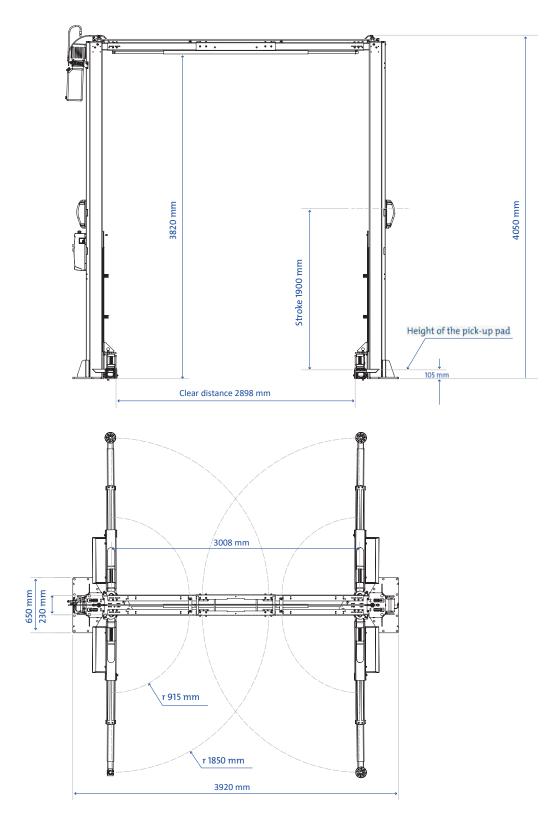

# CM255-A TWO POST HOIST

| Technical Data | Lifting capacity                         | 5500 kg                                   |
|----------------|------------------------------------------|-------------------------------------------|
|                | Lifting height                           | 1990 mm                                   |
|                | Working height                           | 105 - 2005 mm                             |
|                | Lifting / lowering time                  | approx. 50 seconds                        |
|                | Motor unit                               | 3.0 kW                                    |
|                | Voltage                                  | 400V 50Hz 16A<br>(single phase available) |
| Arm Structure  | Lifting pad                              | 105– 145 mm adjustable                    |
|                | Minimum height                           | 105 mm                                    |
|                | Drive-through width                      | 2898 mm                                   |
|                | Total width - outer edges<br>base plates | 3920 mm                                   |
|                | Total height including post              | 4050 mm                                   |
|                | Arm length front,<br>minimum – maximum   | 915–1850 mm                               |
|                | Arm length rear,<br>minimum – maximum    | 915 – 1850 mm                             |